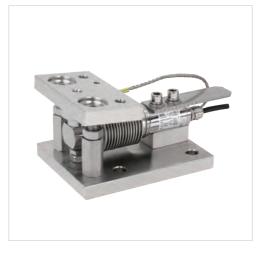

### 安装示意图 /Mounting

固定模块 /Fixed Module

注: 需配接线盒 B6578 整合信号并输出. Note:Junction box B6578 is required for trimming of a signal.

| 量程 / Capacity (kg)                           | 材料 / Material       | 重量 / Weight |
|----------------------------------------------|---------------------|-------------|
| 10/20/30/40/50/75/100<br>150/200/250/300/500 | 不锈钢/Stainless Steel | 2.4kg       |

### 特点和用途 / Features&Applications

- 不锈钢材料
- 可与传感器 F3833 配套使用
- 适用于料斗秤、包装秤、给料机及工业称重 系统
- Made of stainless steel
- Suitable for sensor F3833
- Mainly used for hopper scales, packing scales, feeder and industrial weighing systems