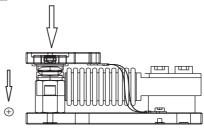

### 安装示意图 /Mounting

固定模块 /Fixed Module

注: 需配接线盒 B6578 整合信号并输出. Note:Junction box B6578 is required for trimming of a signal.

| 量程 / Capacity (kg)                           | 材料 / Material       | 重量 / Weight |
|----------------------------------------------|---------------------|-------------|
| 10/20/30/40/50/75/100<br>150/200/250/300/500 | 不锈钢/Stainless Steel | 2.4kg       |