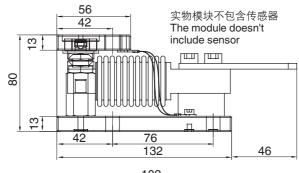

### 安装示意图 /Mounting

固定模块 /Fixed Module

注: 需配接线盒 B6578 整合信号并输出. Note:Junction box B6578 is required for trimming of a signal.

| 量程 / Capacity (kg)                           | 材料 / Material       | 重量 / Weight |
|----------------------------------------------|---------------------|-------------|
| 10/20/30/40/50/75/100<br>150/200/250/300/500 | 不锈钢/Stainless Steel | 2.4kg       |