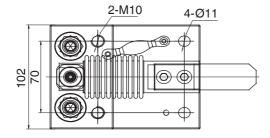

## 接线图 / Schematic Wiring Diagram

注: 屏蔽线不与弹性体相连。 Cable shield is not connected to element.