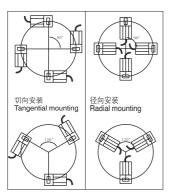

# AZK03

### | < 尺寸及量程 / Size and Capacity







### 安装示意图 /Mounting



固定模块 /Fixed Module

注: 需配接线盒 B6578 整合信号并输出. Note:Junction box B6578 is required for trimming of a signal.



| 量程 / Capacity (kg)                           | 材料 / Material       | 重量 / Weight |
|----------------------------------------------|---------------------|-------------|
| 10/20/30/40/50/75/100<br>150/200/250/300/500 | 不锈钢/Stainless Steel | 2.4kg       |



### 特点和用途 / Features&Applications

- 不锈钢材料
- 可与传感器 F3833 配套使用
- 适用于料斗秤、包装秤、给料机及工业称重 系统
- Made of stainless steel
- Suitable for sensor F3833
- Mainly used for hopper scales, packing scales, feeder and industrial weighing systems



### 受力方式 / Load Direction



## 接线图 / Schematic Wiring Diagram



注: 屏蔽线不与弹性体相连。 Cable shield is not connected to element.