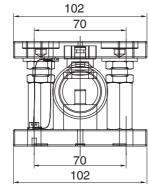

### 安装示意图 /Mounting

固定模块 /Fixed Module

注: 需配接线盒 B6578 整合信号并输出. Note:Junction box B6578 is required for trimming of a signal.

| 量程 / Capacity (kg)                           | 材料 / Material       | 重量 / Weight |
|----------------------------------------------|---------------------|-------------|
| 10/20/30/40/50/75/100<br>150/200/250/300/500 | 不锈钢/Stainless Steel | 2.4kg       |